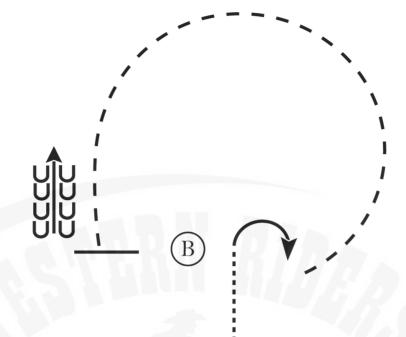

## Western Horsemanship

**Rookie/Youth Rookie** 

| Be ready at A.                                                                                                                                            | Walk         |               |
|-----------------------------------------------------------------------------------------------------------------------------------------------------------|--------------|---------------|
| <ol> <li>Walk A to B.</li> <li>At B perform a 90 degree turn to the right.</li> <li>Jog a circle around B.</li> <li>At B stop and back 4 steps</li> </ol> | Jog          |               |
|                                                                                                                                                           | Extended Jog |               |
|                                                                                                                                                           | Lope         |               |
|                                                                                                                                                           | Leg Yield    | -++++++++     |
|                                                                                                                                                           | Lead Change  | $\rightarrow$ |
|                                                                                                                                                           | Back         |               |
|                                                                                                                                                           | Marker       | <b>B</b>      |
|                                                                                                                                                           | Sidepass     |               |